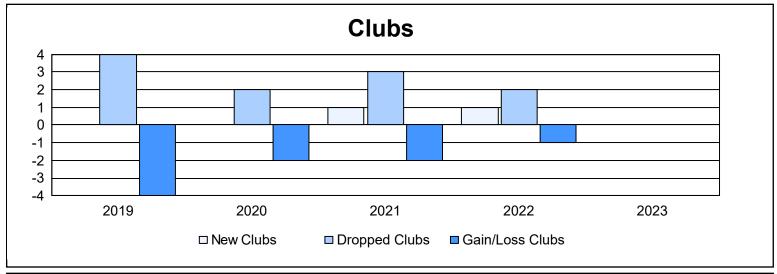

District 13 OH6 As of June 2023 Cumulative

| Year      | New<br>Clubs | Dropped<br>Clubs | Gain/<br>Loss<br>Clubs | New<br>Members | Charter<br>Members | Reinstate<br>Members | Transfer<br>Members | Total<br>Member<br>Added | Total<br>Members<br>Dropped | Gain/<br>Loss<br>Members |
|-----------|--------------|------------------|------------------------|----------------|--------------------|----------------------|---------------------|--------------------------|-----------------------------|--------------------------|
| 2018-2019 | 0            | 4                | -4                     | 128            | 0                  | 13                   | 11                  | 152                      | 195                         | -43                      |
| 2019-2020 | 0            | 2                | -2                     | 88             | 0                  | 7                    | 5                   | 100                      | 176                         | -76                      |
| 2020-2021 | 1            | 3                | -2                     | 115            | 29                 | 4                    | 6                   | 154                      | 197                         | -43                      |
| 2021-2022 | 1            | 2                | -1                     | 108            | 22                 | 2                    | 9                   | 141                      | 188                         | -47                      |
| 2022-2023 | 0            | 0                | 0                      | 113            | 0                  | 7                    | 2                   | 122                      | 210                         | -88                      |
| Average   | 0            | 2                | -2                     | 110            | 10                 | 7                    | 7                   | 134                      | 193                         | -59                      |