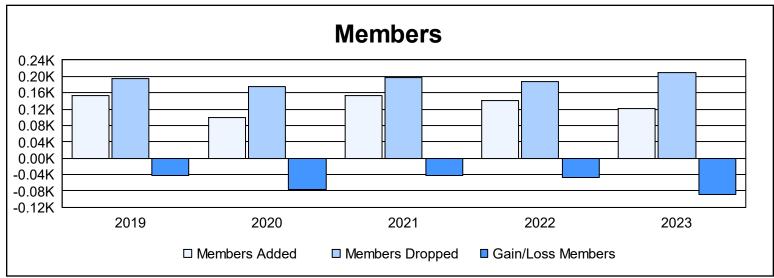

District 13 OH6 As of June 2023 Cumulative

| Year      | New<br>Clubs | Dropped<br>Clubs | Gain/<br>Loss<br>Clubs | New<br>Members | Charter<br>Members | Reinstate<br>Members | Transfer<br>Members | Total<br>Member<br>Added | Total<br>Members<br>Dropped | Gain/<br>Loss<br>Members |
|-----------|--------------|------------------|------------------------|----------------|--------------------|----------------------|---------------------|--------------------------|-----------------------------|--------------------------|
| 2018-2019 | 0            | 4                | -4                     | 128            | 0                  | 13                   | 11                  | 152                      | 195                         | -43                      |
| 2019-2020 | 0            | 2                | -2                     | 88             | 0                  | 7                    | 5                   | 100                      | 176                         | -76                      |
| 2020-2021 | 1            | 3                | -2                     | 115            | 29                 | 4                    | 6                   | 154                      | 197                         | -43                      |
| 2021-2022 | 1            | 2                | -1                     | 108            | 22                 | 2                    | 9                   | 141                      | 188                         | -47                      |
| 2022-2023 | 0            | 0                | 0                      | 113            | 0                  | 7                    | 2                   | 122                      | 210                         | -88                      |
| Average   | 0            | 2                | -2                     | 110            | 10                 | 7                    | 7                   | 134                      | 193                         | -59                      |